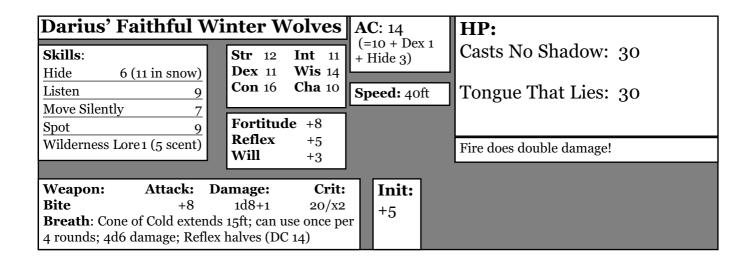

| Morelen Lv 4 Ranger Neutral Evil Str 11 Dex 17 Con 11                                   | Wis 14 Reflex +4 Reflex                                                                                                                                                                                                                          |  |  |  |  |  |
|-----------------------------------------------------------------------------------------|--------------------------------------------------------------------------------------------------------------------------------------------------------------------------------------------------------------------------------------------------|--|--|--|--|--|
| Skills:                                                                                 | <b>Description:</b> 5'6", green eyes, long black hair, dark brown and green forest outfit                                                                                                                                                        |  |  |  |  |  |
| Animal Empathy 4 Climb 3 Craft(Bowmaking) 6 Craft(Trapmaking) 5 Handle Animal 4 Hide 10 | Spells:No.Name:Effect:Range:Duration:Save:Level 1, Save DC 14Entangleplants, 40ft radius480ft2 minReflexAll spells take 1 action to cast.                                                                                                        |  |  |  |  |  |
| Jump2Knowledge(Geography)4Knowledge(Nature)8Listen6                                     | Feats: Point Blank Shot (+1 atk and dmg for targets within 30ft) Precise Shot (no penalty when firing into melee) Track (use Wilderness Lore to track)                                                                                           |  |  |  |  |  |
| Move Silently8Search4Spot7Wilderness Lore9                                              | Other abilities: Low-light vision, Favoured Enemy (Elves), Immune to Sleep Effects, +2 save vs enchantment spells  Special Equipment: Cold Weather Outfit, Boots of Winter, Potion of Polymorph Self, Potion of Cure Mod. Wounds, Potion of Jump |  |  |  |  |  |
| Weapon: Attack:<br>Longsword +4<br>Longbow +7                                           | Damage:         Crit:         Ammo:         arrows 25         AC: 15         Init:           1d8         19-20/x2         Armour:         Leather         (=10 + Dex 2 + Armour 2)         +3                                                    |  |  |  |  |  |
| Virlan Lv 6 Cleric Lawful Good  Str 12 Dex 12 Con 11                                    | Wis 17 Reflex +3                                                                                                                                                                                                                                 |  |  |  |  |  |
| AC: 11 Init:                                                                            | <b>Description:</b> 5'11", brown eyes, short blond hair, simple brown robes                                                                                                                                                                      |  |  |  |  |  |
| (=10 + Dex 1) +1  Weapon: Longsword Attack: +5                                          | Spells:No.Name:Effect:Range:Duration:Save:Level 3, Save DC 16Tay160ftinstnone                                                                                                                                                                    |  |  |  |  |  |
| Damage:         1d8+1           Crit:         19-20/x2                                  | All spells take 1 action to cast. Virlan also has a bunch of <b>healing spells</b> prepared.                                                                                                                                                     |  |  |  |  |  |