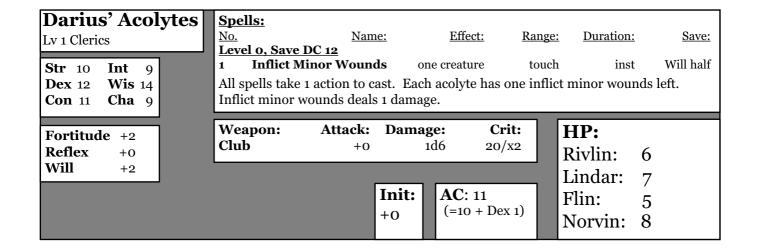

| Morelen Lv 4 Ranger Neutral Evil Str 11 Dex 17 Con 11                                   | Wis 14 Reflex +4 Reflex                                                                                                                                                                                                                          |  |  |  |  |  |
|-----------------------------------------------------------------------------------------|--------------------------------------------------------------------------------------------------------------------------------------------------------------------------------------------------------------------------------------------------|--|--|--|--|--|
| Skills:                                                                                 | <b>Description:</b> 5'6", green eyes, long black hair, dark brown and green forest outfit                                                                                                                                                        |  |  |  |  |  |
| Animal Empathy 4 Climb 3 Craft(Bowmaking) 6 Craft(Trapmaking) 5 Handle Animal 4 Hide 10 | Spells:No.Name:Effect:Range:Duration:Save:Level 1, Save DC 14Entangleplants, 40ft radius480ft2 minReflexAll spells take 1 action to cast.                                                                                                        |  |  |  |  |  |
| Jump2Knowledge(Geography)4Knowledge(Nature)8Listen6                                     | Feats: Point Blank Shot (+1 atk and dmg for targets within 30ft) Precise Shot (no penalty when firing into melee) Track (use Wilderness Lore to track)                                                                                           |  |  |  |  |  |
| Move Silently8Search4Spot7Wilderness Lore9                                              | Other abilities: Low-light vision, Favoured Enemy (Elves), Immune to Sleep Effects, +2 save vs enchantment spells  Special Equipment: Cold Weather Outfit, Boots of Winter, Potion of Polymorph Self, Potion of Cure Mod. Wounds, Potion of Jump |  |  |  |  |  |
| Weapon: Attack:<br>Longsword +4<br>Longbow +7                                           | Damage:         Crit:         Ammo:         arrows 25         AC: 15         Init:           1d8         19-20/x2         Armour:         Leather         (=10 + Dex 2 + Armour 2)         +3                                                    |  |  |  |  |  |
| Virlan Lv 6 Cleric Lawful Good  Str 12 Dex 12 Con 11                                    | Wis 17 Reflex +3                                                                                                                                                                                                                                 |  |  |  |  |  |
| AC: 11 Init:                                                                            | <b>Description:</b> 5'11", brown eyes, short blond hair, simple brown robes                                                                                                                                                                      |  |  |  |  |  |
| (=10 + Dex 1) +1  Weapon: Longsword Attack: +5                                          | Spells:No.Name:Effect:Range:Duration:Save:Level 3, Save DC 16Tay160ftinstnone                                                                                                                                                                    |  |  |  |  |  |
| Damage:         1d8+1           Crit:         19-20/x2                                  | All spells take 1 action to cast. Virlan also has a bunch of <b>healing spells</b> prepared.                                                                                                                                                     |  |  |  |  |  |