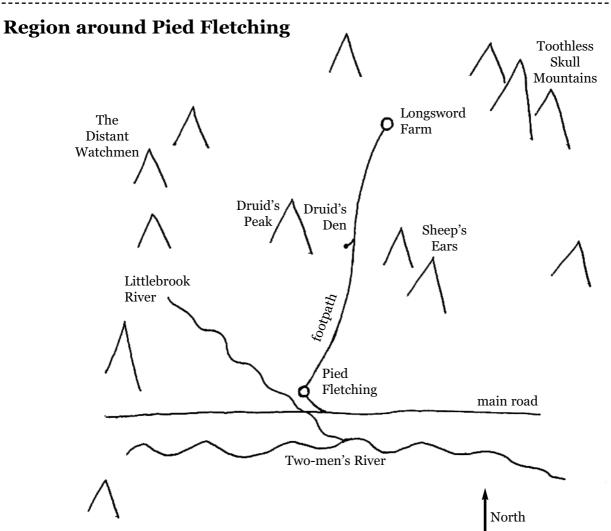

| Morelen Lv 4 Ranger Neutral Evil Str 11 Dex 17 Con 11                                   | Wis 14 Reflex +4 Reflex                                                                                                                                                                                                                          |  |  |  |  |  |
|-----------------------------------------------------------------------------------------|--------------------------------------------------------------------------------------------------------------------------------------------------------------------------------------------------------------------------------------------------|--|--|--|--|--|
| Skills:                                                                                 | <b>Description:</b> 5'6", green eyes, long black hair, dark brown and green forest outfit                                                                                                                                                        |  |  |  |  |  |
| Animal Empathy 4 Climb 3 Craft(Bowmaking) 6 Craft(Trapmaking) 5 Handle Animal 4 Hide 10 | Spells:No.Name:Effect:Range:Duration:Save:Level 1, Save DC 14Entangleplants, 40ft radius480ft2 minReflexAll spells take 1 action to cast.                                                                                                        |  |  |  |  |  |
| Jump2Knowledge(Geography)4Knowledge(Nature)8Listen6                                     | Feats: Point Blank Shot (+1 atk and dmg for targets within 30ft) Precise Shot (no penalty when firing into melee) Track (use Wilderness Lore to track)                                                                                           |  |  |  |  |  |
| Move Silently8Search4Spot7Wilderness Lore9                                              | Other abilities: Low-light vision, Favoured Enemy (Elves), Immune to Sleep Effects, +2 save vs enchantment spells  Special Equipment: Cold Weather Outfit, Boots of Winter, Potion of Polymorph Self, Potion of Cure Mod. Wounds, Potion of Jump |  |  |  |  |  |
| Weapon: Attack:<br>Longsword +4<br>Longbow +7                                           | Damage:         Crit:         Ammo:         arrows 25         AC: 15         Init:           1d8         19-20/x2         Armour:         Leather         (=10 + Dex 2 + Armour 2)         +3                                                    |  |  |  |  |  |
| Virlan Lv 6 Cleric Lawful Good  Str 12 Dex 12 Con 11                                    | Wis 17 Reflex +3                                                                                                                                                                                                                                 |  |  |  |  |  |
| AC: 11 Init:                                                                            | <b>Description:</b> 5'11", brown eyes, short blond hair, simple brown robes                                                                                                                                                                      |  |  |  |  |  |
| (=10 + Dex 1) +1  Weapon: Longsword Attack: +5                                          | Spells:No.Name:Effect:Range:Duration:Save:Level 3, Save DC 16Tay160ftinstnone                                                                                                                                                                    |  |  |  |  |  |
| Damage:         1d8+1           Crit:         19-20/x2                                  | All spells take 1 action to cast. Virlan also has a bunch of <b>healing spells</b> prepared.                                                                                                                                                     |  |  |  |  |  |