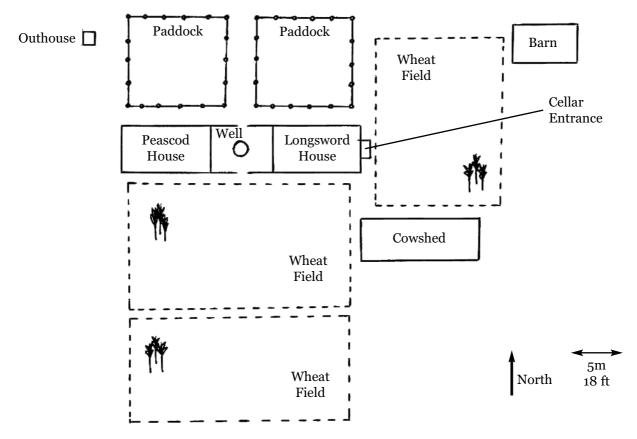

| Morelen Lv 4 Ranger Neutral Evil Str 11 Dex 17 Con 11                                   | Wis 14 Reflex +4 Reflex                                                                                                                                                                                                                          |  |  |  |  |  |
|-----------------------------------------------------------------------------------------|--------------------------------------------------------------------------------------------------------------------------------------------------------------------------------------------------------------------------------------------------|--|--|--|--|--|
| Skills:                                                                                 | <b>Description:</b> 5'6", green eyes, long black hair, dark brown and green forest outfit                                                                                                                                                        |  |  |  |  |  |
| Animal Empathy 4 Climb 3 Craft(Bowmaking) 6 Craft(Trapmaking) 5 Handle Animal 4 Hide 10 | Spells:No.Name:Effect:Range:Duration:Save:Level 1, Save DC 14Entangleplants, 40ft radius480ft2 minReflexAll spells take 1 action to cast.                                                                                                        |  |  |  |  |  |
| Jump2Knowledge(Geography)4Knowledge(Nature)8Listen6                                     | Feats: Point Blank Shot (+1 atk and dmg for targets within 30ft) Precise Shot (no penalty when firing into melee) Track (use Wilderness Lore to track)                                                                                           |  |  |  |  |  |
| Move Silently8Search4Spot7Wilderness Lore9                                              | Other abilities: Low-light vision, Favoured Enemy (Elves), Immune to Sleep Effects, +2 save vs enchantment spells  Special Equipment: Cold Weather Outfit, Boots of Winter, Potion of Polymorph Self, Potion of Cure Mod. Wounds, Potion of Jump |  |  |  |  |  |
| Weapon: Attack:<br>Longsword +4<br>Longbow +7                                           | Damage:         Crit:         Ammo:         arrows 25         AC: 15         Init:           1d8         19-20/x2         Armour:         Leather         (=10 + Dex 2 + Armour 2)         +3                                                    |  |  |  |  |  |
| Virlan Lv 6 Cleric Lawful Good  Str 12 Dex 12 Con 11                                    | Wis 17 Reflex +3                                                                                                                                                                                                                                 |  |  |  |  |  |
| AC: 11 Init:                                                                            | <b>Description:</b> 5'11", brown eyes, short blond hair, simple brown robes                                                                                                                                                                      |  |  |  |  |  |
| (=10 + Dex 1) +1  Weapon: Longsword Attack: +5                                          | Spells:No.Name:Effect:Range:Duration:Save:Level 3, Save DC 16Tay160ftinstnone                                                                                                                                                                    |  |  |  |  |  |
| Damage:         1d8+1           Crit:         19-20/x2                                  | All spells take 1 action to cast. Virlan also has a bunch of <b>healing spells</b> prepared.                                                                                                                                                     |  |  |  |  |  |