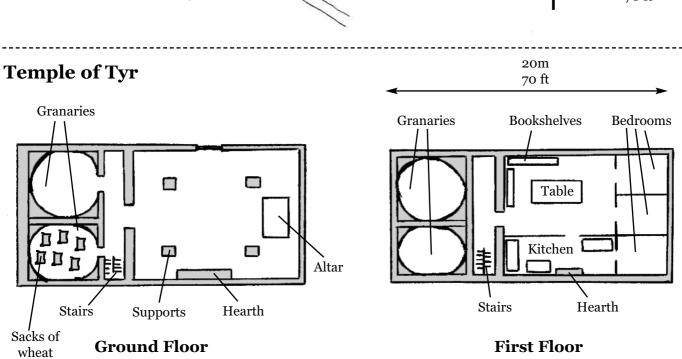

| Morelen Lv 4 Ranger Neutral Evil Str 11 Dex 17 Con 11                                   | Wis 14 Reflex +4 Reflex                                                                                                                                                                                                                          |  |  |  |  |  |
|-----------------------------------------------------------------------------------------|--------------------------------------------------------------------------------------------------------------------------------------------------------------------------------------------------------------------------------------------------|--|--|--|--|--|
| Skills:                                                                                 | <b>Description:</b> 5'6", green eyes, long black hair, dark brown and green forest outfit                                                                                                                                                        |  |  |  |  |  |
| Animal Empathy 4 Climb 3 Craft(Bowmaking) 6 Craft(Trapmaking) 5 Handle Animal 4 Hide 10 | Spells:No.Name:Effect:Range:Duration:Save:Level 1, Save DC 14Entangleplants, 40ft radius480ft2 minReflexAll spells take 1 action to cast.                                                                                                        |  |  |  |  |  |
| Jump2Knowledge(Geography)4Knowledge(Nature)8Listen6                                     | Feats: Point Blank Shot (+1 atk and dmg for targets within 30ft) Precise Shot (no penalty when firing into melee) Track (use Wilderness Lore to track)                                                                                           |  |  |  |  |  |
| Move Silently8Search4Spot7Wilderness Lore9                                              | Other abilities: Low-light vision, Favoured Enemy (Elves), Immune to Sleep Effects, +2 save vs enchantment spells  Special Equipment: Cold Weather Outfit, Boots of Winter, Potion of Polymorph Self, Potion of Cure Mod. Wounds, Potion of Jump |  |  |  |  |  |
| Weapon: Attack:<br>Longsword +4<br>Longbow +7                                           | Damage:         Crit:         Ammo:         arrows 25         AC: 15         Init:           1d8         19-20/x2         Armour:         Leather         (=10 + Dex 2 + Armour 2)         +3                                                    |  |  |  |  |  |
| Virlan Lv 6 Cleric Lawful Good  Str 12 Dex 12 Con 11                                    | Wis 17 Reflex +3                                                                                                                                                                                                                                 |  |  |  |  |  |
| AC: 11 Init:                                                                            | <b>Description:</b> 5'11", brown eyes, short blond hair, simple brown robes                                                                                                                                                                      |  |  |  |  |  |
| (=10 + Dex 1) +1  Weapon: Longsword Attack: +5                                          | Spells:No.Name:Effect:Range:Duration:Save:Level 3, Save DC 16Tay160ftinstnone                                                                                                                                                                    |  |  |  |  |  |
| Damage:         1d8+1           Crit:         19-20/x2                                  | All spells take 1 action to cast. Virlan also has a bunch of <b>healing spells</b> prepared.                                                                                                                                                     |  |  |  |  |  |